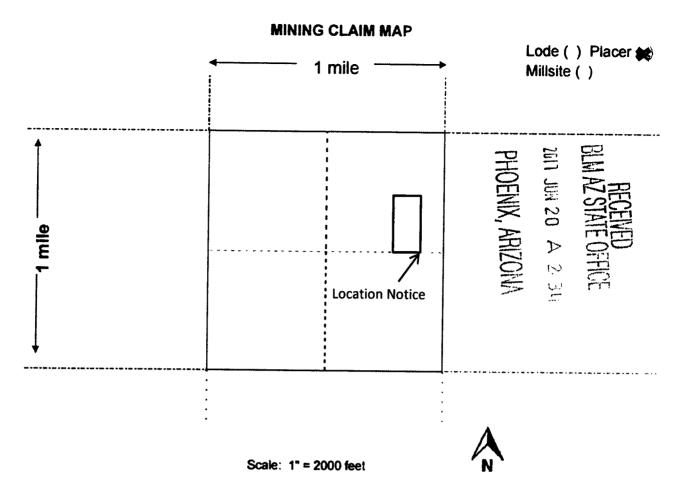

|             | T             |                   |                                     |     |     |     |
|-------------|---------------|-------------------|-------------------------------------|-----|-----|-----|
| Line<br>No. | AMC<br>NUMBER | CLAIM/SITE NAME   | COUNTY RECORDER DATA (If available) | TWP | RNG | SEC |
| 1           | 444244        | AZDG Paradise     | 2017-0028094                        | 12N | 1 W | 21  |
| 2           | 444997        | AZOG Paradise #2  | 2017-0031721                        | 12N | 1W  | 21  |
| 3           | 444996        | AZOG North        | 2017-0031722                        | 12N | 1 W | 20  |
| 4           | 443146        | AZ Gold Diggers 1 | 2017-0018025                        | 8 N | 4 W | 7   |
| 5           |               |                   |                                     |     |     |     |
| 6           |               |                   |                                     |     |     |     |
| 7           |               |                   |                                     |     |     |     |
| 8           |               |                   |                                     |     |     |     |
| 9           |               | Ÿ                 |                                     |     |     |     |
| 10          |               |                   |                                     |     |     |     |