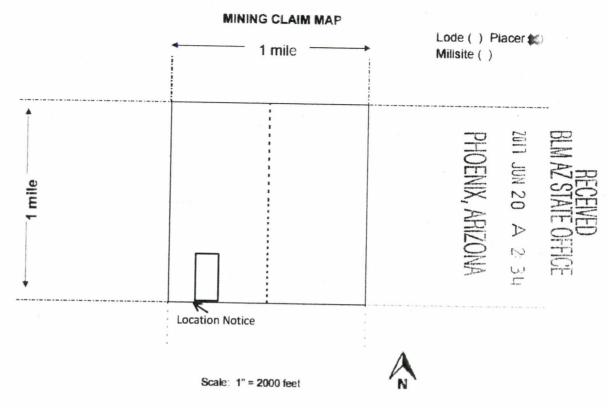

|             | T             |                   |                                     |     |     |     |
|-------------|---------------|-------------------|-------------------------------------|-----|-----|-----|
| Line<br>No. | AMC<br>NUMBER | CLAIM/SITE NAME   | COUNTY RECORDER DATA (If available) | TWP | RNG | SEC |
| 1           | 444244        | AZDG Paradise     | 2017-0028094                        | 12N | 1 W | 21  |
| 2           | 444997        | AZOG Paradise #2  | 2017-0031721                        | 12N | 1W  | 21  |
| 3           | 444996        | AZOG North        | 2017-0031722                        | 12N | 1 W | 20  |
| 4           | 443146        | AZ Gold Diggers 1 | 2017-0018025                        | 8 N | 4 W | 7   |
| 5           |               |                   |                                     |     |     |     |
| 6           |               |                   |                                     |     |     |     |
| 7           |               |                   |                                     |     |     |     |
| 8           |               |                   |                                     |     |     |     |
| 9           |               | Ÿ                 |                                     |     |     |     |
| 10          |               |                   |                                     |     |     |     |